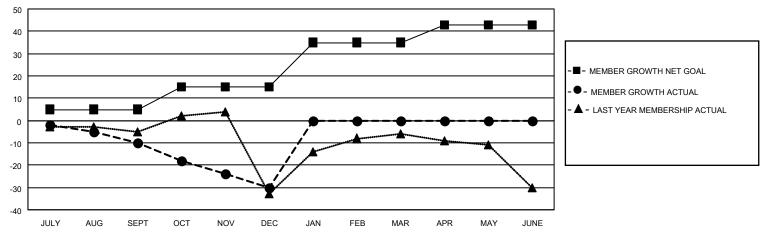

## District 8 L

| Clubs         |               |             |               | Members               |                          |                         |                                                    |  |
|---------------|---------------|-------------|---------------|-----------------------|--------------------------|-------------------------|----------------------------------------------------|--|
|               | RESULTS FOR   | R 2020-2021 |               | RESULTS FOR 2020-2021 |                          |                         |                                                    |  |
| QUARTER       | NEW CLUB GOAL | NEW CLUBS   | DROPPED CLUBS | QUARTER MEN           | /IBER GROWTH NET<br>GOAL | MEMBER GROWTH<br>ACTUAL | DROPPED<br>MEMBERS ACTUAL<br>(including transfers) |  |
| JULY/AUG/SEPT | 0             | 0           | 0             | JULY/AUG/SEPT         | 5                        | 7                       | 17                                                 |  |
| OCT/NOV/DEC   | 0             | 0           | 0             | OCT/NOV/DEC           | 10                       | 4                       | 24                                                 |  |
| JAN/FEB/MAR   | 1             | 0           | 0             | JAN/FEB/MAR           | 20                       | 0                       | 0                                                  |  |
| APR/MAY/JUNE  | 0             | 0           | 0             | APR/MAY/JUNE          | 8                        | 0                       | 0                                                  |  |

### GOALS AND ACTUAL MEMBERS CUMULATIVE

| DROPPED CLUBS: 0 |    | 9 CLUBS OF 21 ADDED 1 OR MORE<br>NEW MEMBERS | GENDER DISTRIBUTION  MALE 499 (71.59%) |              |     |
|------------------|----|----------------------------------------------|----------------------------------------|--------------|-----|
| DROPPED MEMBERS  |    |                                              | FEMALE                                 | 198 (28.41%) |     |
| DECEASED         | 9  | CLICK HERE FOR CUMULATIVE                    | TOTAL FAMILY UNIT MEMBERS              |              | 107 |
| CLUB CANCELLED   | 0  | MEMBERSHIP DATA                              |                                        |              | 56  |
| OTHER 32         |    |                                              | FAMILY MEMBERS PAYING HALF DUES        |              | 30  |
| TOTAL            | 41 |                                              |                                        |              |     |